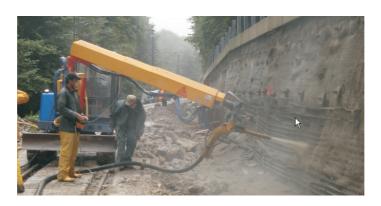

The telescope spraying arm AL-302.1 has been designed specially for mines, small galleries and excavations.

Owing to its simple and rigid construction it is most suitable for mounting onto different carriers.

Picture on the left: Mounting of the AL-302.1 onto a Putzmeister carrier

Picture on the right: AL-302.1 mounting onto different carriers possible.

Technical and design modifications remain reserved at all times. Technical properties have been achieved under theoretical and normal conditions. Please consult the respective machine manual for all matters related to operations and maintenance.