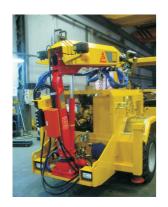

Picture on the left: Mounting of the AL-302.1 onto a Putzmeister carrier

Picture on the right: AL-302.1 mounting onto different carriers possible.

Technical and design modifications remain reserved at all times. Technical properties have been achieved under theoretical and normal conditions. Please consult the respective machine manual for all matters related to operations and maintenance.