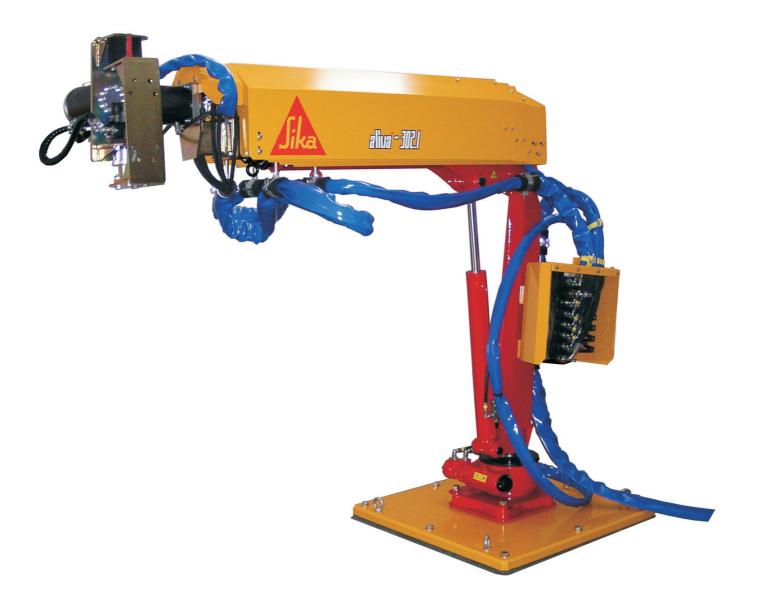

## **Telescope Spraying Arm**

For mining and small tunnels **Modular concept** Air, electric driven **Simple mounting onto carriers** 

| Dimensions:          |                      |  |
|----------------------|----------------------|--|
| Transport length:    | ~ 2,25 m             |  |
| Transport width:     | ~ 0,95 m             |  |
| Transport height:    | ~ 1,95 m             |  |
| Weight:              | ~ 580 kg             |  |
| Max. spraying height | : 8 m                |  |
| Max. length:         | 7 m                  |  |
| Min. length:         | 2 m                  |  |
| Stroke arm:l         | 3 m                  |  |
| Spraying angle:      | 240 °                |  |
| Nozzle angle:        | 360 °                |  |
| Remote control:      | electric (cable 15m) |  |

The telescope spraying arm AL-302.1 has been designed specially for mines, small galleries and excavations.

Owing to its simple and rigid construction it is most suitable for mounting onto different carriers.