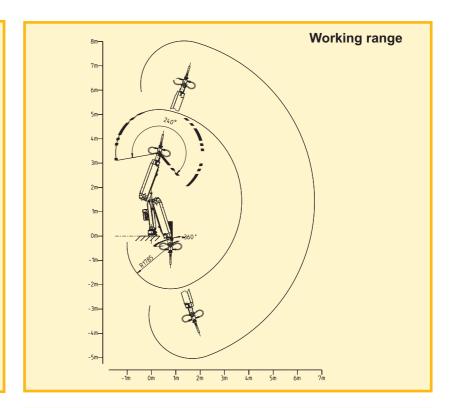

## **Telescope Spraying Arm**

For mining and small tunnels **Modular concept** Air, electric driven **Simple mounting onto carriers** 

| Dimensions:          |                      |  |
|----------------------|----------------------|--|
| Transport length:    | ~ 2,25 m             |  |
| Transport width:     | ~ 0,95 m             |  |
| Transport height:    | ~ 1,95 m             |  |
| Weight:              | ~ 580 kg             |  |
| Max. spraying height | : 8 m                |  |
| Max. length:         | 7 m                  |  |
| Min. length:         | 2 m                  |  |
| Stroke arm:l         | 3 m                  |  |
| Spraying angle:      | 240 °                |  |
| Nozzle angle:        | 360 °                |  |
| Remote control:      | electric (cable 15m) |  |