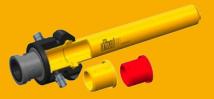

- For dry and wet spraying applications and for concrete refurbishment
- Water ring system for the thin stream process:

yellow: Dry spraying / red: wet spraying