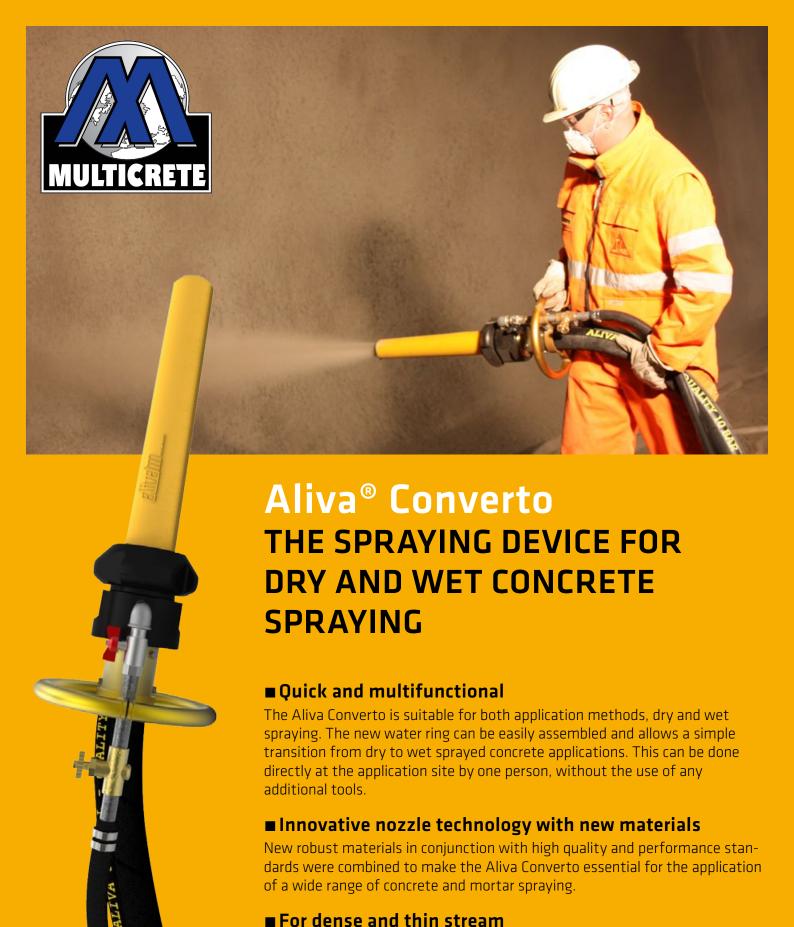

# Aliva® Converto QUICK, SIMPLE AND MULTIFUNCTIONAL

The new, innovative nozzle technology from Aliva Equipment for manual concrete and mortar spraying. Thanks to the very simple attachment of the water ring, the Aliva Converto is flexible in use for dry and wet spraying applications. More safety and control is achieved through the newly designed, ergonomic handle which allows professional working results.

#### **MAIN BENEFITS**

- Same equipment for dry and wet spraying
- Simple assembling and replacement of the water ring
- Safe application thanks to the new ergonomic handle
- Reduction of dust
- Dirt resistant and robust materials, simple cleaning of the system
- In all common versions and dimensions available