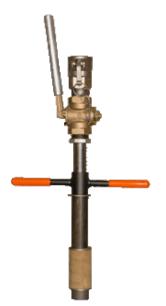

## **MECHANICAL SURFACE GROUT PACKERS**

Designed to connect the grout hose to sound material for slabjacking and voidfilling. Comes complete with hose coupling, shut off valve, spinner and expandable rubber end. Available in standard diameters of 1 1/2", 1 3/4", 2", 2 1/2" and 3".