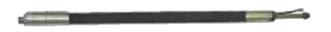

Scan the code with your smartphone to see more Technical Data Sheets from Multicrete.

Inflatable packers are available in diameter sizes of 1"- 2", 2"- 3", 3"- 6", 4"- 7" and 5"- 8". Lengths range from 10" up to five feet or more. With their sliding head design, they have the ability to double in size from their run-in diameter and typically furnish a longer seal than that of a mechanical packer. These packers have integral tube scrapers that remove excess grout that has adhered to the outside of the center tube and work each time the packer is deflated.