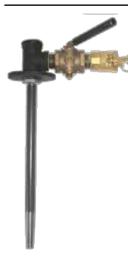

## **DRIVE PACKERS**

Designed for easy insertion and removal from the injection hole for slabjacking and voidfilling. Inserts into a 1" drilled hole. Comes complete with hose coupling, reinforced drive head and shut off valve. Available for 1" and 1 1/4" hose fittings.