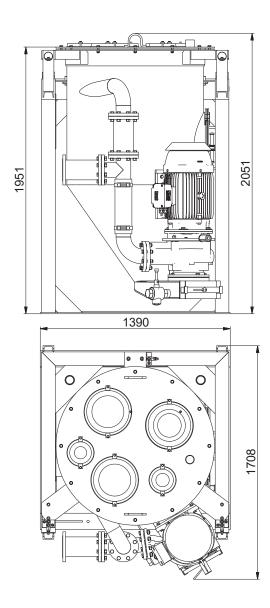

| Weight and dimensions |          |  |
|-----------------------|----------|--|
| Approx. weight:       | 1225 kg  |  |
| Width:                | 1,390 mm |  |
| Height:               | 1,993 mm |  |
| Length:               | 1,710 mm |  |
|                       |          |  |

#### Design and dimensions

Häny AG - Mixing and Injection Technology
Buechstr. 20 | 8645 Jona/Switzerland | Phone +41 44 925 41 11 | www.haeny.com