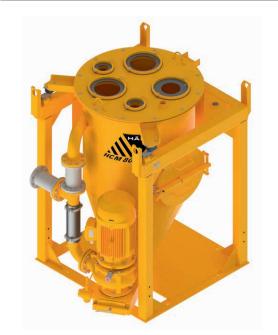

# High Shear Mixer HCM 800

The colloidal mixer is particularly suitable for the production of suspensions consisting of water, cement, ultra-fine binder, bentonite, sand, and other materials. A robust mixing tank combined with highly wear-resistant materials in the mixing pump guarantee a long service life and trouble-free operation.

#### Key features

- 3D model
- Excellent mixing results thanks to the high turbulence generated by the high-speed mixing pump
- Mixing tank with conical bottom and pneumatic pinch valves for switching between mixing and transfer
- Automatic lubrication of the shaft seal
- Weighing cells for automatic batching of water and dry components
- ► Cleaning opening (manhole) for easy cleaning

#### **Typical applications**

- Preparation of suspensions consisting of water, cement, ultra-fine binder, bentonite, and other materials
- As a stand-alone system or in combination with agitator and injection pump