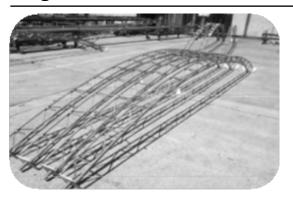

## LATTICE GIRDERS

Integrated into the shotcrete shell - DATA SHEET

**Preshaped Girders** 

Installation

**Ready to Shotcrete** 

**After Shotcrete Application** 

Lattice Girders were developed for the special demands of mining and tunnel construction.