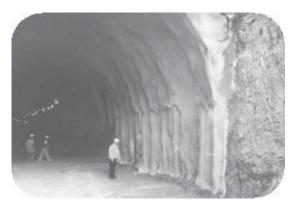

Contrary to rolled sections, regardless of shape, the Lattice Girders are completely integrated into the shotcrete shell.

Porous zones, respectively spray shadows are avoided.

Settling of the surrounding ground is reduced and the water tightness of the shotcrete shell is improved significantly.