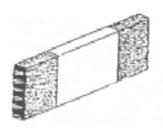

## **MULTI-Drain®**

Pre-fabricated Strip Drainage Solution - DATA SHEET

IN-LINE JOINTS with MULTI-Drain®

T-JUNCTION JOINTS with MULTI-Drain®

DRAINAGE CAP with MULTI-Drain®

Multicrete MULTI-Drain® strip drain is a prefabricated, high-flow drainage system that offers better draw down of water than pipe while costing around 60% less to install.