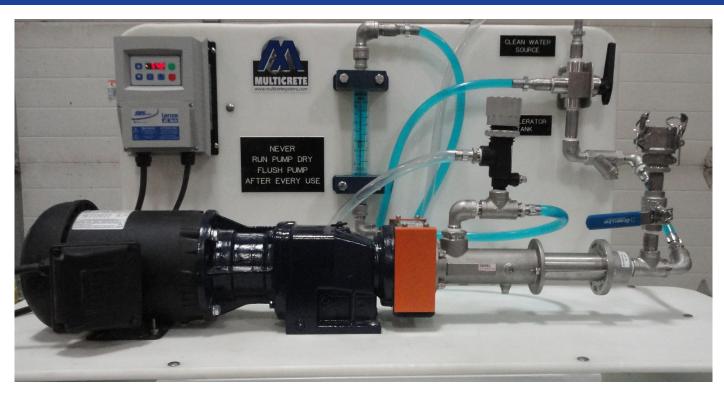

## MULTICRETE™ AIR POWERED ACCELERATOR DOSING UNIT

We sell solutions<sup>™</sup>

## Features

- Progressive cavity dosing pump
- Adjustable flow 1-7.5 LPM
- Air, Electric or Hydraulic Powered (VA6C air motor, 80-100 CFM @ 90 PSI;
- other motor options available)
- 0.5 HP 3 phase 208-230/460
- Various voltages available
- Variable frequency Drive (VFD) controls
- The air system is equipped with a 1" Regulator/Filter/Lubricator
- Three position valve allowing to cycle from running your accelerator to clean water source with strainer in line to catch any unwanted debris
- Easy clean up