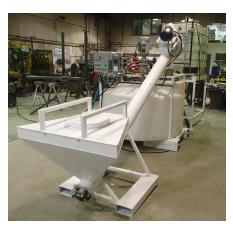

**Liquid Shotcrete Accelerator** Mixing station and storage

Infeed Hopper
Dry P1-AF Powdered concentrate unload

## **SPECIFICATIONS**

- Two Horsepower Mixer Motor
- Six Inch Tubular Auger which comes with Two Horsepower Motor
- 250 Gallon Water Tank

- 550 Gallon Mixing Tank
- Bulk Bag Load Hopper
- Easy Operation and Easy Cleanup
- All with Forklift Slats for easy Transport