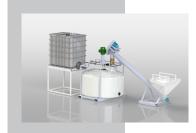

**Liquid Shotcrete Accelerator** Mixing station and storage

Infeed Hopper
Dry P1-AF Powdered concentrate unload

## **SPECIFICATIONS**

- Two Horsepower Mixer Motor
- Six Inch Tubular Auger which comes with Two Horsepower Motor
- 250 Gallon Water Tank

- 550 Gallon Mixing Tank
- Bulk Bag Load Hopper
- Easy Operation and Easy Cleanup
- All with Forklift Slats for easy Transport