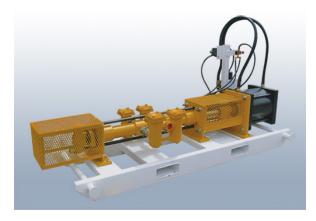

## **PISTON PUMPS**

Twister Air model with piston pump, progressive cavity (p/c) pump, double acting plunger pump.

Hydraulic high pressure double acting plunger pumps (1000, 1500 & 2500 psi).