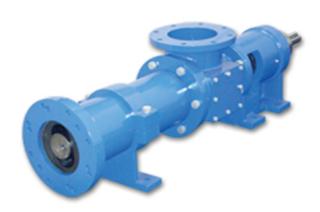

## **PROGRESSIVE CAVITY PUMP OPTIONS**

- 2L8 44 GPM at 176 psi 350 RPM Pump Closed Throat Pump
- 3L8 -44 GPM at 261 psi 350 RPM Pump Closed Throat Pump
- 2C6, 2L6 have a volume output of 22 GPM if using a pump with a maximum pressure capacity of 176 psi at 350 RPM
- 3C6, 3L6 have a volume output of 22 GPM if using a pump with a maximum pressure capacity of 261 psi at 350 RPM
- 2C6, 2L6 have a volume output of 30 GPM if using a pump with a maximum pressure capacity of 222 psi at 350 RPM
- 3C6, 3L6 have a volume output of 30 GPM if using a pump with a maximum pressure capacity of 330 psi at 350 RPM
- 2L4 8 GPM at 176 psi 350 RPM Closed Throat Pump