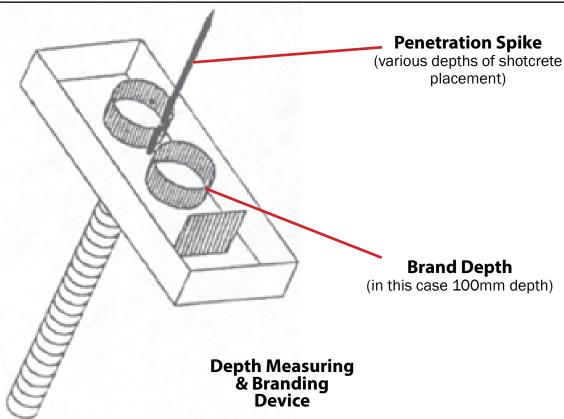

## SHOTCRETE DEPTH MEASURING DEVICE

Accurate shotcrete depth measuring & branding system - DATA SHEET

Multicrete Shotcrete Depth Measuring Device Branding System has an easy-reach system.

Shotcrete Depth Measuring Devices are sold c/w three different size brands: choose a combination of 50 mm, 75 mm, 100 mm, 125 mm and 150 mm.

For easy reach of high back areas, the Depth Measurer comes complete with a 12 foot telescopic extension.

Shotcrete Depth Measuring Devices clearly indicate the depth of shotcrete on walls and back areas. They must be used when shotcrete is wet.

An EXCELLENT device to monitor shotcrete thicknesses.

Scan the code with your smartphone to see more Technical Data Sheets from Multicrete.